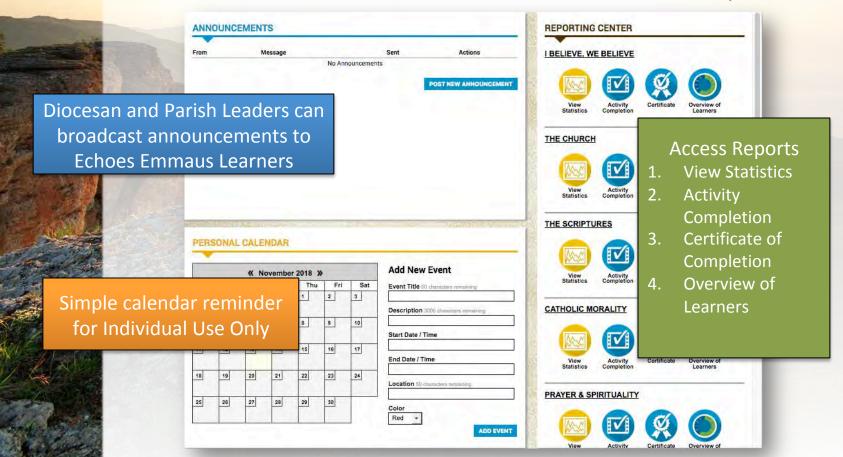

### ADMIN / MODERATOR DASHBOARD

Multi-tiered Platform for Diocesan & Parish Leadership

### **ANNOUNCEMENTS**

- Diocesan Leaders can post announcements to all parishes who have persons using Echoes of Faith: Emmaus Edition
- Parish Leaders can post to anyone in their parish who is using Echoes
   of Faith: Emmaus Edition.

#### REPORTING CENTER

#### I BELIEVE, WE BELIEVE

Activity Completion

Certificate

Learners

#### **Access Reports**

- **View Statistics**
- Activity Completion
- Certificate of Completion
- Overview of Learners

#### THE CHURCH

### REPORTING CENTER