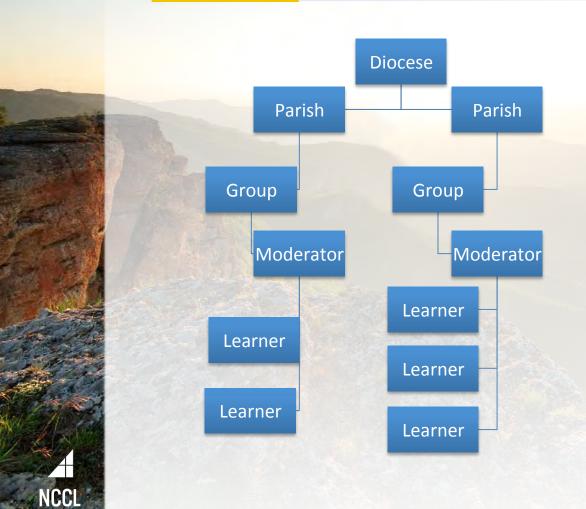

#### **ENROLLMENT LEVELS**

- 1. Manage Schools (or Parishes)
- 2. Manage Teachers (aka Moderators)
- 3. Manage Class Roster (aka Groups)
- 4. Add Student Accounts (aka Learners)

REPORTING

View Licenses **Edit Diocese Info** Manage Diocese Admins Manage Schools Manage School Admins

**Manage Classes** 

**Edit School Info** 

2. Manage Teachers (aka Moderators)

School Administrator Menu

**User Actions** School Actions

Manage Teachers **Delete Student Accounts**  3. Manage Class Roster (aka Groups)

Teacher Menu

**User Actions** Class Actions

Add Student Accounts Manage Class Roster Customize Class Homepage

4. Add Student Accounts (aka Learners)