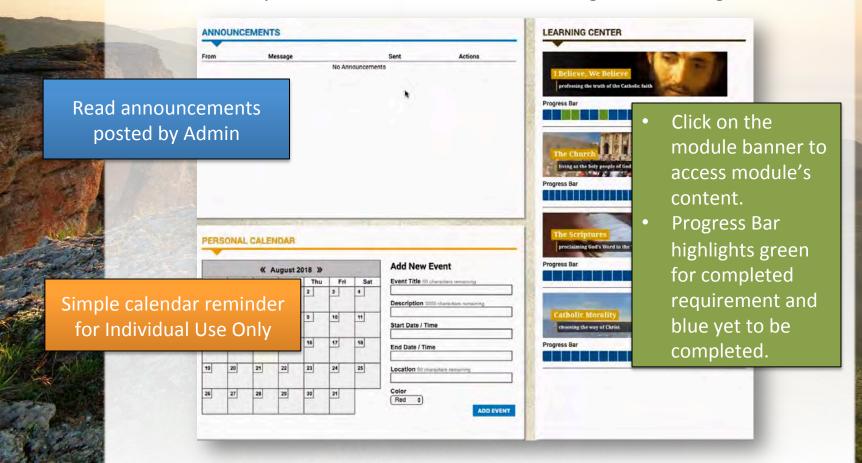

#### LEARNER DASHBOARD

Easy to Use Interface for Learner Progress Tracking

### PERSONAL CALENDAR

- For individuals use only
- After posting, hover over red dot to see calendar reminders/events

#### PERSONAL CALENDAR

| Sun | Mon | Tue | Wed | Thu | Fri | Sat |
|-----|-----|-----|-----|-----|-----|-----|
| -7  |     | 1   | 1   | 2   | 3   | 4   |
| 5   | 6   | 7   | 8   | 9   | 10  | 11  |
| 12  | 13  | 14  | 15  | 16  | 17  | 18  |
| 19  | 20  | 21  | 22  | 23  | 24  | 25  |
| 26  | 27  | 28  | 29  | 30  | 31  |     |

#### August 16, 2018

#### **Keep Our Hearts Burning**

Faith Sharing

08/16/2018 10:00 AM - 08/16/2018 11:15 AM

Location: Prince of Peace

Edit · Delete

**ADD NEW** 