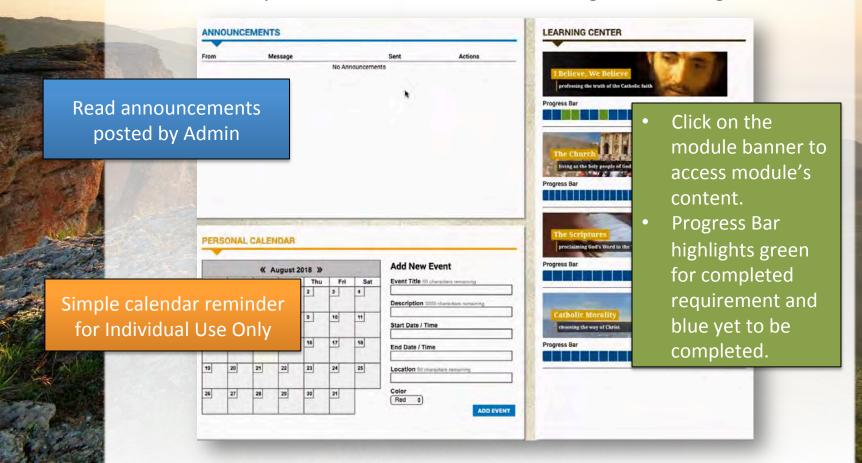

### LEARNER DASHBOARD

Easy to Use Interface for Learner Progress Tracking

## PERSONAL CALENDAR

- For individuals use only
- After posting, hover over red dot to see calendar reminders/events

#### PERSONAL CALENDAR

| Sun | Mon | Tue | Wed | Thu | Fri | Sat |
|-----|-----|-----|-----|-----|-----|-----|
|     |     | 10  | 1   | 2   | 3   | 4   |
| 5   | 6   | 7   | 8   | 9   | 10  | 11  |
| 12  | 13  | 14  | 15  | 16  | 17  | 18  |
| 19  | 20  | 21  | 22  | 23  | 24  | 25  |
| 26  | 27  | 28  | 29  | 30  | 31  |     |